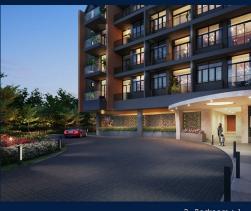

# **RESIDENTIAL - CONDOMINIUM**

99, STILL ROAD, EAST COAST, MARINE PARADE,

SINGAPORE 423989

**LISTING ID:** SGLD85482346 TENURE: **FREEHOLD** 

■ TITLE: N/A

■ SIZE BUILT-UP: 1,206SQFT (112SQM) SIZE LAND: 23,541SQFT (2,187SQM)

### **CLAYDENCE**

Condominium for Sale: Partially furnished, 3 bedroom, 2 bathroom. Completion in 2025, this corner unit is in original condition. Tenure: Freehold Located in Singapore's district D15 near East Coast, Marine Parade in the area East Coast (Central region).