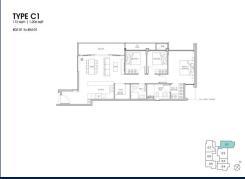

# **RESIDENTIAL - CONDOMINIUM** 1,206SQFT (112SQM) / CALL FOR PRICE!

3 - Bedroom + 1

■ NO. OF FLOORS:

FLOOR/LEVEL: 3 - MIDDLE FLOOR

**BED ROOMS:** 3+1 **BATH ROOMS:** 2 N/A **MAIDS ROOMS:** ■ PARKING SPACES: N/A **CORNER LAYOUT TYPE:** 

**■ FACING:** N/A **VIEWING: OTHER** 

**■ SELLING PRICE:** 