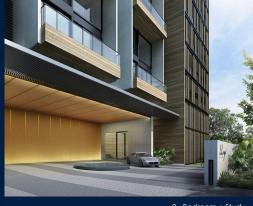

### **RESIDENTIAL - CONDOMINIUM**

65, LLOYD ROAD, ORCHARD, RIVER VALLEY,

SINGAPORE 239114

■ LISTING ID: SGLD84912518 ■ TENURE: FREEHOLD

■ TITLE: N/A

■ **SIZE BUILT-UP:** 1,830SQFT (170SQM)
■ **SIZE LAND:** 35,921SQFT (3,337SQM)

#### **LLOYD SIXTYFIVE**

Spacious 1,830sqft (170sqm), partially furnished, 2 bedroom, 2 bathroom Condominium for Sale. Completed in 2016, this end lot unit is in original condition. Others: Freehold, 1 other room(s) This property is currently vacant and ready to move in. Located in Singapore's district D09 near Orchard, River Valley in the area Orchard (Central region).