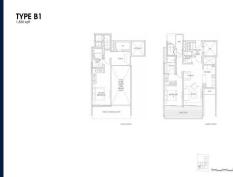

# RESIDENTIAL - CONDOMINIUM 1,830SQFT (170SQM) / CALL FOR PRICE!

2 - Bedroom + Study

### **RESIDENTIAL - CONDOMINIUM**

65, LLOYD ROAD, ORCHARD, RIVER VALLEY,

SINGAPORE 239114

■ LISTING ID: SGLD84912518 ■ TENURE: FREEHOLD

■ TITLE: N/A

■ **SIZE BUILT-UP:** 1,830SQFT (170SQM)
■ **SIZE LAND:** 35,921SQFT (3,337SQM)

■ NO. OF FLOORS: 10
■ FLOOR/LEVEL: N/A - N/A
■ BED ROOMS: 2+1
■ BATH ROOMS: 2
■ MAIDS ROOMS: N/A
■ PARKING SPACES: N/A
■ LAYOUT TYPE: END LOT

■ FACING: N/A
■ VIEWING: OTHER

■ SELLING PRICE: CALL FOR PRICE

#### **LLOYD SIXTYFIVE**

Spacious 1,830sqft (170sqm), partially furnished, 2 bedroom, 2 bathroom Condominium for Sale. Completed in 2016, this end lot unit is in original condition. Others: Freehold, 1 other room(s) This property is currently vacant and ready to move in. Located in Singapore's district D09 near Orchard, River Valley in the area Orchard (Central region).