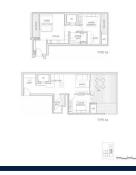

# RESIDENTIAL - CONDOMINIUM 710SQFT (66SQM) / CALL FOR PRICE!

1-Bedroom + Study

TYPE A3
TYPE A4

## **RESIDENTIAL - CONDOMINIUM**

65, LLOYD ROAD, ORCHARD, RIVER VALLEY,

**SINGAPORE 239114** 

■ LISTING ID: SGLD75481039 ■ TENURE: FREEHOLD

■ TITLE: N/A

■ **SIZE BUILT-UP:** 710SQFT (66SQM)
■ **SIZE LAND:** 35,921SQFT (3,337SQM)

■ NO. OF FLOORS: 10

■ FLOOR/LEVEL: N/A - MIDDLE FLOOR

■ BED ROOMS: 1+1
■ BATH ROOMS: 1
■ MAIDS ROOMS: N/A
■ PARKING SPACES: N/A

■ LAYOUT TYPE: REGULAR

■ FACING: N/A
■ VIEWING: N/A

■ SELLING PRICE: CALL FOR PRICE