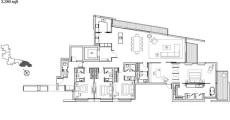

# RESIDENTIAL - CONDOMINIUM 3,380SQFT (314SQM) / CALL FOR PRICE!

**+65 9131 8232** 

3 - Bedroom

Azalea 3,380 sqft

CONDITION:

FURNISHING:

LISTING DATE:

SGLD60968881 LEASEHOLD 99 N/A 3,380SQFT (314SQM) 4.081AC (1.651HA) 5 N/A - N/A 3 3 N/A N/A OTHER N/A N/A N/A