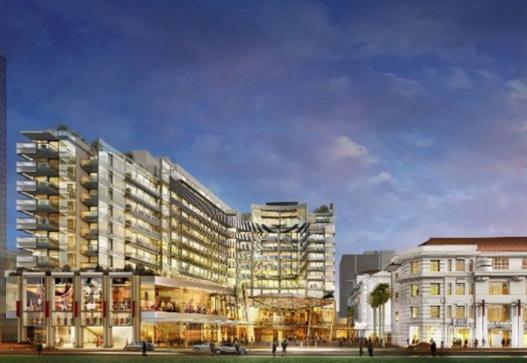

## EDEN RESIDENCES CAPITOL

Spacious 3,380sqft (314sqm), partially furnished, 3 bedroom, 3 bathroom Condominium for Sale. Completed in 2015, this unit is in original condition. Others: Leasehold 99 This property is currently vacant and ready to move in. Located in Singapore's district D06 near City Hall, Clarke Quay in the area City Hall (Central region).