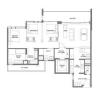

# **RESIDENTIAL - CONDOMINIUM** 1,356SQFT (126SQM) / CALL FOR PRICE!

**+65 9131 8232** 

TYPE C3

3 - Bedroom Exclusive

CONDITION:

FURNISHING:

LISTING DATE:

SGLD41282915 FREEHOLD N/A 1,356SQFT (126SQM) 7.271AC (2.942HA) 12 10 - HIGH FLOOR 3+1 2 N/A N/A CORNER N/A OTHER

2024 **ORIGINAL CONDITION** PARTIALLY FURNISHED SEP 26, 2023