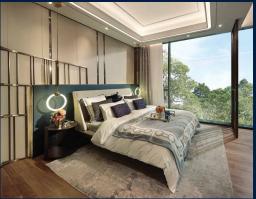

## **LEEDON GREEN**

Spacious 1,356sqft (126sqm), partially furnished, 3 bedroom, 2 bathroom Condominium for Sale. Completion in 2024, this corner unit is in original condition. Others: Freehold, 1 other room(s) This property is currently vacant and ready to move in. Located in Singapore's district D10 near Tanglin, Holland in the area Tanglin (Central region).

# **INTERIOR FACILITIES**

- Air-Conditioning
- Cable TV
- Private Lift