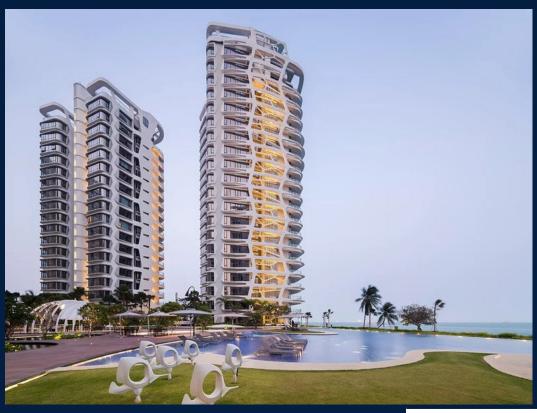

## **RESIDENTIAL - CONDOMINIUM**

11 - 25 COVE WAY, HARBOURFRONT, TELOK **BLANGAH, SINGAPORE 098209** 

**LISTING ID:** SGLD26803913 **TENURE: LEASEHOLD 99** 

TITLE: N/A

■ SIZE BUILT-UP: 2,530SQFT (235SQM) SIZE LAND: 5.319AC (2.152HA)

#### **CAPE ROYALE**

Condominium for Sale: Partially furnished, 4 bedroom, 5 bathroom. Completion in 2013, this unit is in original condition. Tenure: Leasehold 99 Located in Singapore's district D04 near Harbourfront, Telok Blangah in the area Keppel (Central region).