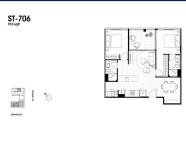

■ NO. OF FLOORS:

FLOOR/LEVEL: 7 - HIGH FLOOR

**BED ROOMS:** 2 **BATH ROOMS:** 2 **MAIDS ROOMS:** N/A ■ PARKING SPACES: N/A

**REGULAR LAYOUT TYPE: NORTH ■ FACING: VIEWING: OTHER** 

**■ SELLING PRICE:** 

**■ COMPLETION YEAR:** 

### THE MARKER

Spacious 910sqft (85sqm), partially furnished, 2 bedroom, 2 bathroom Apartment for Sale. Completed in 2021, this high floor unit is in original condition. Others: Freehold, facing north This property is currently vacant and ready to move in. Location: Melbourne, Australia.