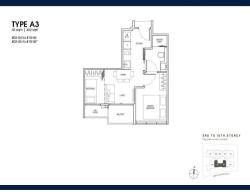

# RESIDENTIAL - CONDOMINIUM 452SQFT (42SQM) / CALL FOR PRICE!

1+1 - Bedroom

■ NO. OF FLOORS: 10
■ FLOOR/LEVEL: N/A - N/A
■ BED ROOMS: 1+1

■ BATH ROOMS: 1
■ MAIDS ROOMS: N/A
■ PARKING SPACES: N/A

■ LAYOUT TYPE: REGULAR

■ FACING: N/A
■ VIEWING: OTHER

■ SELLING PRICE: CALL FOR PRICE