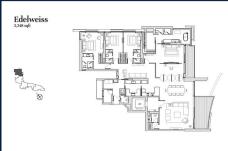

# RESIDENTIAL - CONDOMINIUM 3,348SQFT (311SQM) / CALL FOR PRICE!

■ NO. OF FLOORS:

■ FLOOR/LEVEL: N/A - N/A

■ BED ROOMS: 4 ■ BATH ROOMS: 4

■ MAIDS ROOMS: N/A
■ PARKING SPACES: N/A

■ LAYOUT TYPE: REGULAR

■ FACING: N/A
■ VIEWING: OTHER

■ SELLING PRICE: CALL FOR PRICE

**■ COMPLETION YEAR:** 2015

### **EDEN RESIDENCES CAPITOL**

Spacious 3,348sqft (311sqm), partially furnished, 4 bedroom, 4 bathroom Condominium for Sale. Completed in 2015, this unit is in original condition. Others: Leasehold 99 This property is currently vacant and ready to move in. Located in Singapore's district D06 near City Hall, Clarke Quay in the area City Hall (Central region).