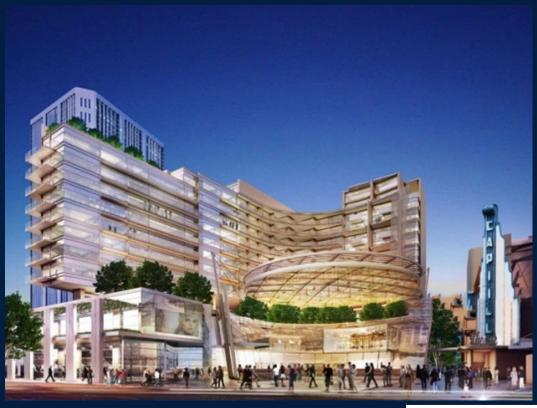

## **RESIDENTIAL - CONDOMINIUM**

11, STAMFORD ROAD, CITY HALL, CLARKE QUAY,

SINGAPORE 178884

■ LISTING ID: SGLD00262327 ■ TENURE: LEASEHOLD 99

■ TITLE: N/A

■ **SIZE BUILT-UP**: 3,348SQFT (311SQM) ■ **SIZE LAND**: 4.081AC (1.651HA)

### **EDEN RESIDENCES CAPITOL**

Spacious 3,348sqft (311sqm), partially furnished, 4 bedroom, 4 bathroom Condominium for Sale. Completed in 2015, this unit is in original condition. Others: Leasehold 99 This property is currently vacant and ready to move in. Located in Singapore's district D06 near City Hall, Clarke Quay in the area City Hall (Central region).